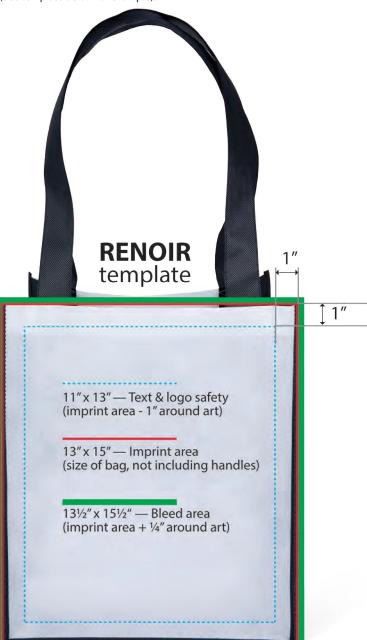

## A SPECIAL NOTE ABOUT OUR PRINTING PROCESS

The Sublimation process allows for a full-bleed imprint area on select bags. Please add 1/4" bleed around your artwork. Also allow 1" safety from the edge of the imprint area for logos and text. (See template below for example).