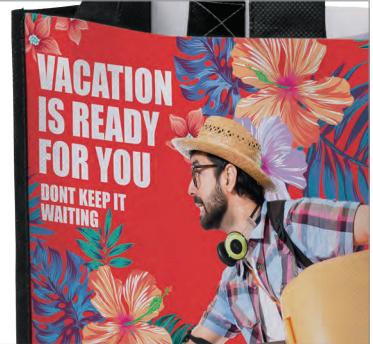

# **Full-Bleed Sublimation**

## A SPECIAL NOTE ABOUT OUR PRINTING PROCESS

The Sublimation process allows for a full-bleed imprint area on select bags. Please add 1/4" bleed around your artwork. Also allow 1" safety from the edge of the imprint area for logos and text. (See template below for example).